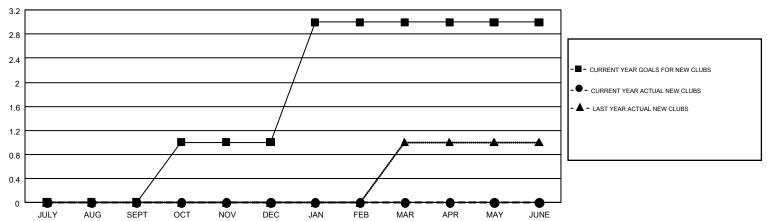

## Clubs RESULTS FOR 2018-2019 QUARTER NEW CLUB GOAL NEW CLUBS

2

0

| Members               |                           |                         |                                              |  |  |  |  |  |
|-----------------------|---------------------------|-------------------------|----------------------------------------------|--|--|--|--|--|
| RESULTS FOR 2018-2019 |                           |                         |                                              |  |  |  |  |  |
| QUARTER               | MEMBER GROWTH NET<br>GOAL | MEMBER GROWTH<br>ACTUAL | DROPPED MEMBERS ACTUAL (including transfers) |  |  |  |  |  |
| JULY/AUG/SEPT         | -20                       | 42                      | 104                                          |  |  |  |  |  |
| OCT/NOV/DEC           | 45                        | 28                      | 34                                           |  |  |  |  |  |
| JAN/FEB/MAR           | 50                        | 0                       | 0                                            |  |  |  |  |  |
| APR/MAY/JUNE          | -10                       | 0                       | 0                                            |  |  |  |  |  |