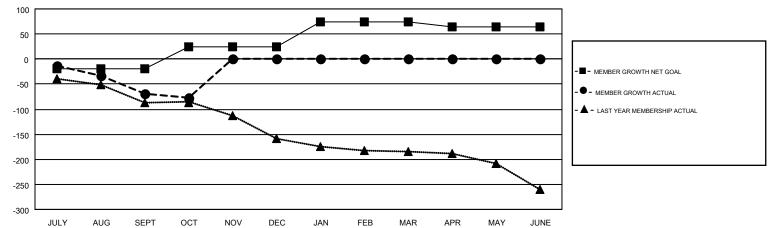

## Clubs RESULTS FOR 2018-2019 QUARTER NEW CLUB GOAL NEW CLUBS

2

0

| Members               |                           |                         |                                              |  |  |  |  |  |
|-----------------------|---------------------------|-------------------------|----------------------------------------------|--|--|--|--|--|
| RESULTS FOR 2018-2019 |                           |                         |                                              |  |  |  |  |  |
| QUARTER               | MEMBER GROWTH NET<br>GOAL | MEMBER GROWTH<br>ACTUAL | DROPPED MEMBERS ACTUAL (including transfers) |  |  |  |  |  |
| JULY/AUG/SEPT         | -20                       | 42                      | 104                                          |  |  |  |  |  |
| OCT/NOV/DEC           | 45                        | 28                      | 34                                           |  |  |  |  |  |
| JAN/FEB/MAR           | 50                        | 0                       | 0                                            |  |  |  |  |  |
| APR/MAY/JUNE          | -10                       | 0                       | 0                                            |  |  |  |  |  |